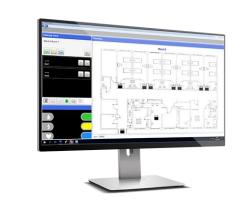

## SCHRACK SECONET

- Schrack Seconet is an Austrian high-tech company for fire alarm, communication and security systems and is one of the leading international suppliers in these areas.
- Modern communication systems lay the foundation for hospitals, rehabilitation clinics or nursing homes to function smoothly. The more efficient the connection between the personnel involved in the care process, the better the quality of care.
- Schrack Seconet's Visocall IP system enables patients to be cared for according to their needs: <u>Through speech output</u>, <u>care staff</u> <u>can communicate immediately, reassure patients quickly and</u> <u>react in a targeted manner.</u>