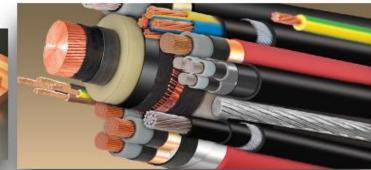

#### **Building Solutions**

- Cable Ladders & Trays
- GI & Aluminum Conduits
- Power Cables & Wires
- Busway Systems
- Distribution Boards & Junction Boxes
- Earthing & Lightning Protection System
- Cable Lugs & Glands
- Floor boxes
- Wiring Devices
- Industrial Sockets
- Circuit Breakers
- Motion & Presence Detectors
- Industrial Lighting Fixtures
- EV Charging Stations
- Isolating Power System Health Care
- Surgical Control Panels Health Care
- Nurse Call System Health Care

### **Earthing & Lightening Protection**

An earthing system is a need in any electrical system to protect from the adverse effects of lightning, Leakage currents, insulation failures, short circuiting and other faults. A reliable earthing system with short, direct and low resistive path ensures protecting people, equipment, structure and environment by dissipating fault currents that are of high magnitude and impulsive rise times.

Earthing systems are designed as per the requirement of electrical systems and applications, though the principle remains the same, conductors, devices, type of connections varies for different applications such as power stations, overhead transmission systems, consumer power networks.