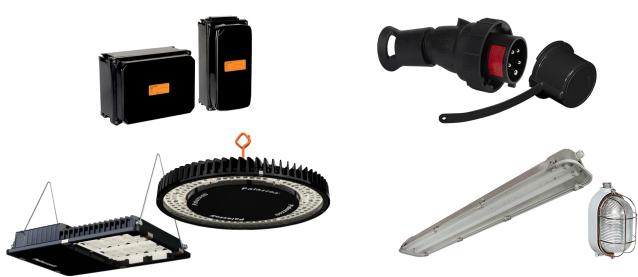

- Established in 1998 specialized in manufacturing of wide range of conduits & fittings including (BS, RMC, IMC, EMT, PVC Coated, & Fire Sprinkle
- HDG conduits & fittings manufactured in accordance with BS 31 / BS 4568 / BS EN 50086 Part 1 / BS EN 61386-21
   Class 4 Finish / heavy protection HDG inside and outside.
- Rexway have served the Jordanian market since over 10 years in strategic projects in Amman, Dead Sea, & Aqaba

#### **Building Solutions**

- Cable Ladders & Trays
- GI & Aluminum Conduits
- Power Cables & Wires
- Busway Systems
- Distribution Boards & Junction Boxes
- Earthing & Lightning Protection System
- Cable Lugs & Glands
- Floor boxes
- Wiring Devices
- Industrial Sockets
- Circuit Breakers
- Motion & Presence Detectors
- Industrial Lighting Fixtures
- EV Charging Stations
- Isolating Power System Health Care
- Surgical Control Panels Health Care
- Nurse Call System Health Care