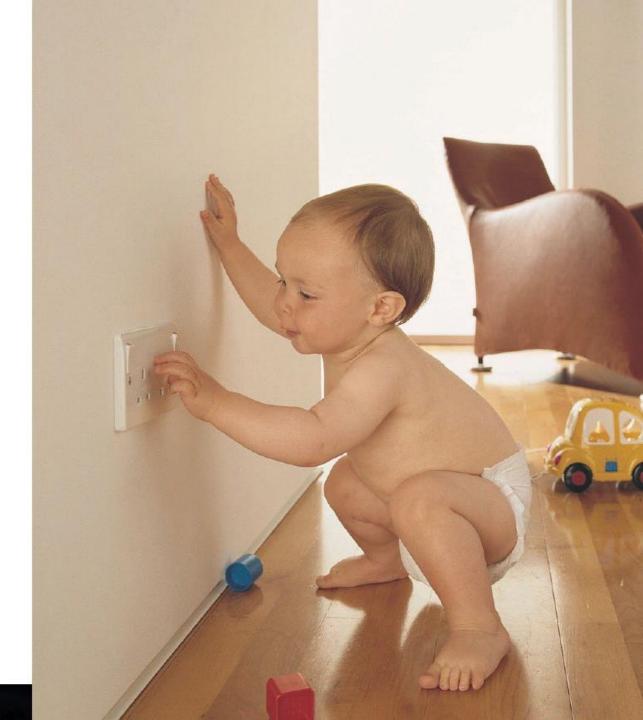

#### WIRING DEVICES LOGIC PLUS

- Manufactured from Urea Formaldehyde, a high-grade thermoset material, which has an inherent anti-microbial property.
- Inhibits the growth of infectious diseases such as MRSA and E.Coli
- Independent laboratory tests show Logic Plus has:
  - MRSA kill rate of 99.99%
  - E-Coli kill rate of over 99%
  - Results were collected over 24 hours
- High quality moulding tools scratch free avoiding any dirt traps for bacteria to breed
- SAFETY: MK's 13A sockets\* have a 3-pin "child resistant shutter system"