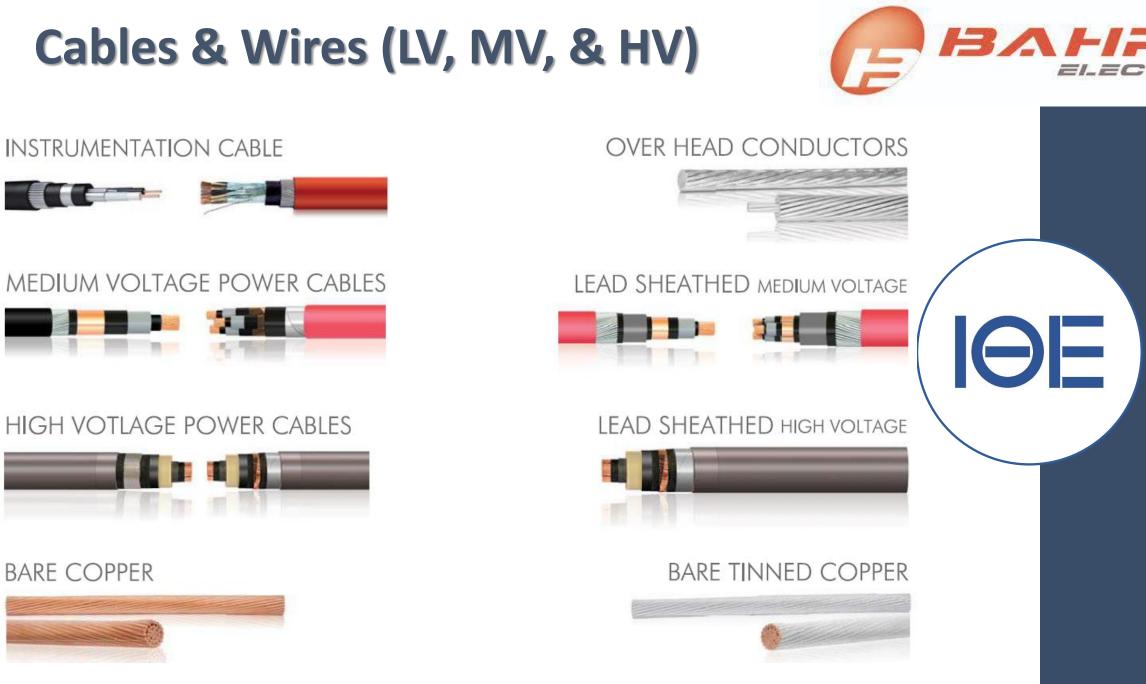

- Bahra Electric is a Saudi Arabian leader in supplying various Electrical product such as Cables & Wires, Cable Containment Systems, Earthing & Lightening Protection Systems, Busway Systems, Transformers, Conduits, & Distribution Boards.
- State of the art facilities with full automation system and highly-precise quality control & assurance.
- OHE established partnership with Bahra in 2017 and succeeded to Supply Bahra Cables in Ritz Carlton, Hikma HQ, Arab Potash Projects & Jordan Air Force