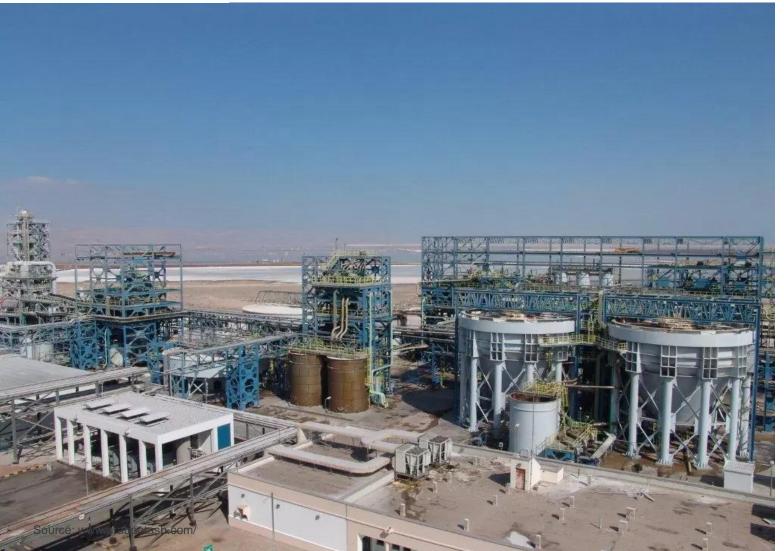

| PROJECT<br>Name     | HOT LEACHING<br>Compaction Plant                                      |
|---------------------|-----------------------------------------------------------------------|
| SECTOR              | INDUSTRIAL                                                            |
| SUPPLY YEAR         | 2022 - 23                                                             |
| Product<br>Supplied | POWER CABLES<br>CABLE LUGS<br>INDUSTRIAL<br>SOCKETS<br>JUNCTION BOXES |
| Vendor              | BAHRA<br>CEMBRE<br>PALAZZOLI<br>MK                                    |