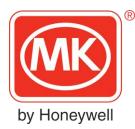

#### MK ELECTRIC PRODUCTS: EXAMPLE SPECIFICATION FOR A HEALTHCARE ESTABLISHMENT

#### WIRING DEVICES LOGIC PLUS

- Manufactured from Urea Formaldehyde, a high-grade thermoset material, which has an inherent anti-microbial property.
- Inhibits the growth of infectious diseases such as MRSA and E.Coli
- Independent laboratory tests show Logic Plus has:
  - MRSA kill rate of 99.99%
  - E-Coli kill rate of over 99%
  - Results were collected over 24 hours
- High quality moulding tools scratch free avoiding any dirt traps for bacteria to breed
- SAFETY: MK's 13A sockets\* have a 3-pin "child resistant shutter system"