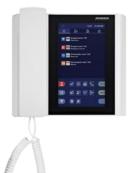

## SCHRACK SECONET

- Schrack Seconet is an Austrian high-tech company for fire alarm, communication and security systems and is one of the leading international suppliers in these areas.
- Modern communication systems lay the foundation for hospitals, rehabilitation clinics or nursing homes to function smoothly. The more efficient the connection between the personnel involved in the care process, the better the quality of care.
- Schrack Seconet's Visocall IP system enables patients to be cared for according to their needs: <u>Through speech output</u>, <u>care staff</u> <u>can communicate immediately, reassure patients quickly and</u> <u>react in a targeted manner.</u>