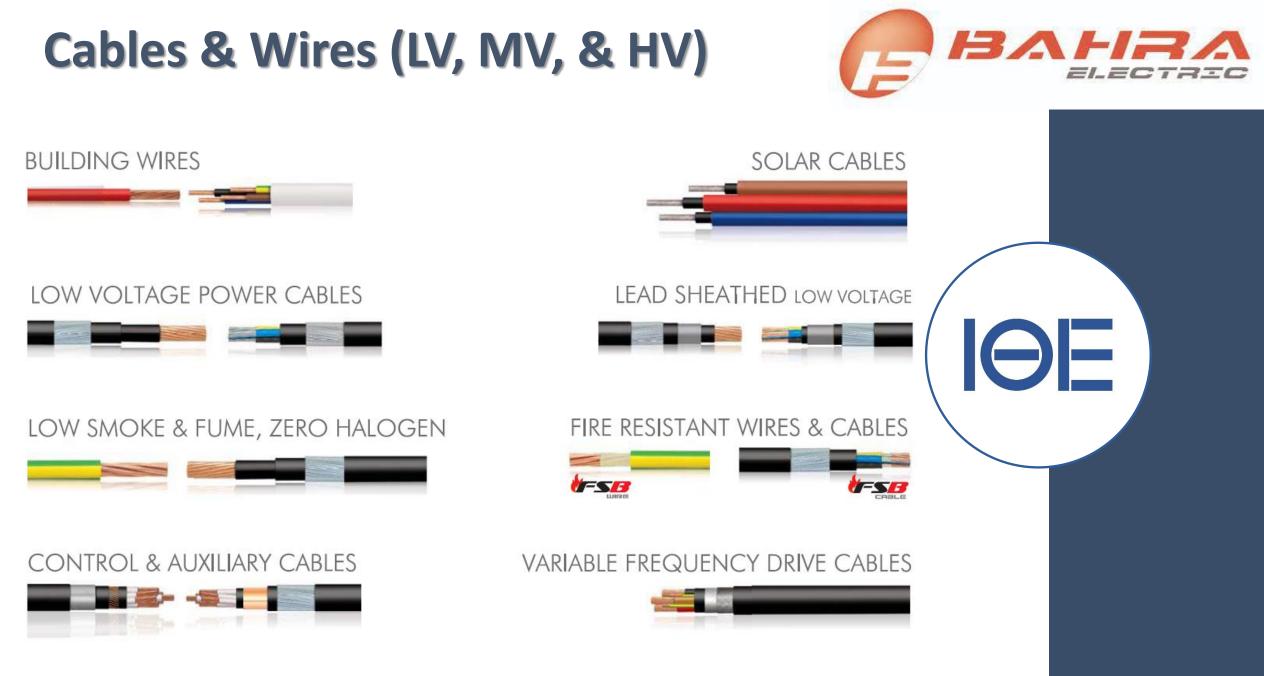

- Bahra Electric is a Saudi Arabian leader in supplying various Electrical product such as Cables & Wires, Cable Containment Systems, Earthing & Lightening Protection Systems, Busway Systems, Transformers, Conduits, & Distribution Boards.
- State of the art facilities with full automation system and highly-precise quality control & assurance.
- OHE established partnership with Bahra in 2017 and succeeded to Supply Bahra Cables in Ritz Carlton, Hikma HQ, Arab Potash Projects & Jordan Air Force